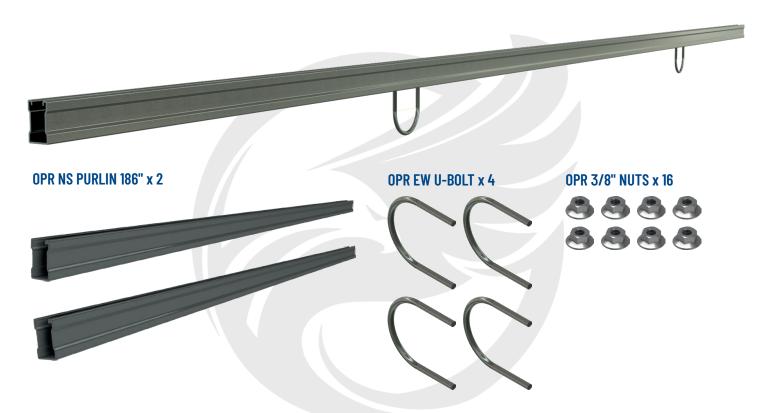

## **Description**

- Custom purlin design offers higher strength at a lower weight than comparable unistrut.
- Purlins connect to round tubes using U-bolts.
- Purlin profile designed for universal mid-clamps and end-clamps.
- U-bolt design allows purlins to adjust to any slope.
- Standard profile 1-5/8" x 2-7/16".

| QTY. | PART DESCRIPTION   | PART NUMBER        |
|------|--------------------|--------------------|
| 2.0  | OPR NS PURLIN 186" | OPR-820-11-215-186 |
| 4.0  | OPR EW U-BOLT      | OPR-831-050-U04    |
| 8.0  | OPR 3/8" NUTS      | UNV-031-050-N38    |